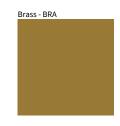

Brass, nickel and copper are natural minerals and can potentially change color and show marks over time. We cannot guarantee the color appearance as the material transforms.

Availble for International specifications by adding 'INT' at the end of the existing Model #. For assistance on 'custom' specifications, contact zteam@zaneen.com. In a constant effort to supply the best product, we reserve the right to change specifications or materials without notice. The most recent specification sheets are found at zaneen.com